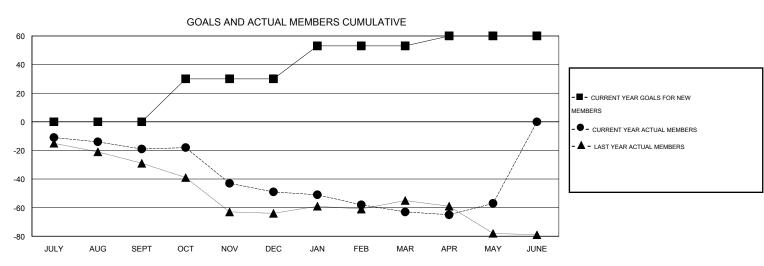

## **LOCATION OREGON**

 $\mathsf{GMT}\;\mathsf{CA}\;1$ 

|                              |                  | Clubs               |                            |                             | Members                      |                    |                            |                              |                             |  |
|------------------------------|------------------|---------------------|----------------------------|-----------------------------|------------------------------|--------------------|----------------------------|------------------------------|-----------------------------|--|
| RESULTS FOR 2013-2014        |                  |                     |                            |                             | RESULTS FOR 2013-2014        |                    |                            |                              |                             |  |
| QUARTER                      | NEW CLUB<br>GOAL | ACTUAL NEW<br>CLUBS | ACTUAL<br>DROPPED<br>CLUBS | ACTUAL NET<br>GAIN/<br>LOSS | QUARTER                      | NEW MEMBER<br>GOAL | ACTUAL TOTAL MEMBERS ADDED | ACTUAL<br>DROPPED<br>MEMBERS | ACTUAL NET<br>GAIN/<br>LOSS |  |
| JULY/AUG/SEPT<br>OCT/NOV/DEC | 0<br>1           | 0<br>0              | 0<br>1                     | 0<br>-1                     | JULY/AUG/SEPT<br>OCT/NOV/DEC | 0<br>30            | 9<br>36                    | 28<br>66                     | -19<br>-30                  |  |
| JAN/FEB/MAR<br>APR/MAY/JUNE  | 1<br>0           | 0                   | 0                          | 0                           | JAN/FEB/MAR<br>APR/MAY/JUNE  | 23<br>7            | 16<br>15                   | 30<br>9                      | -14<br>6                    |  |